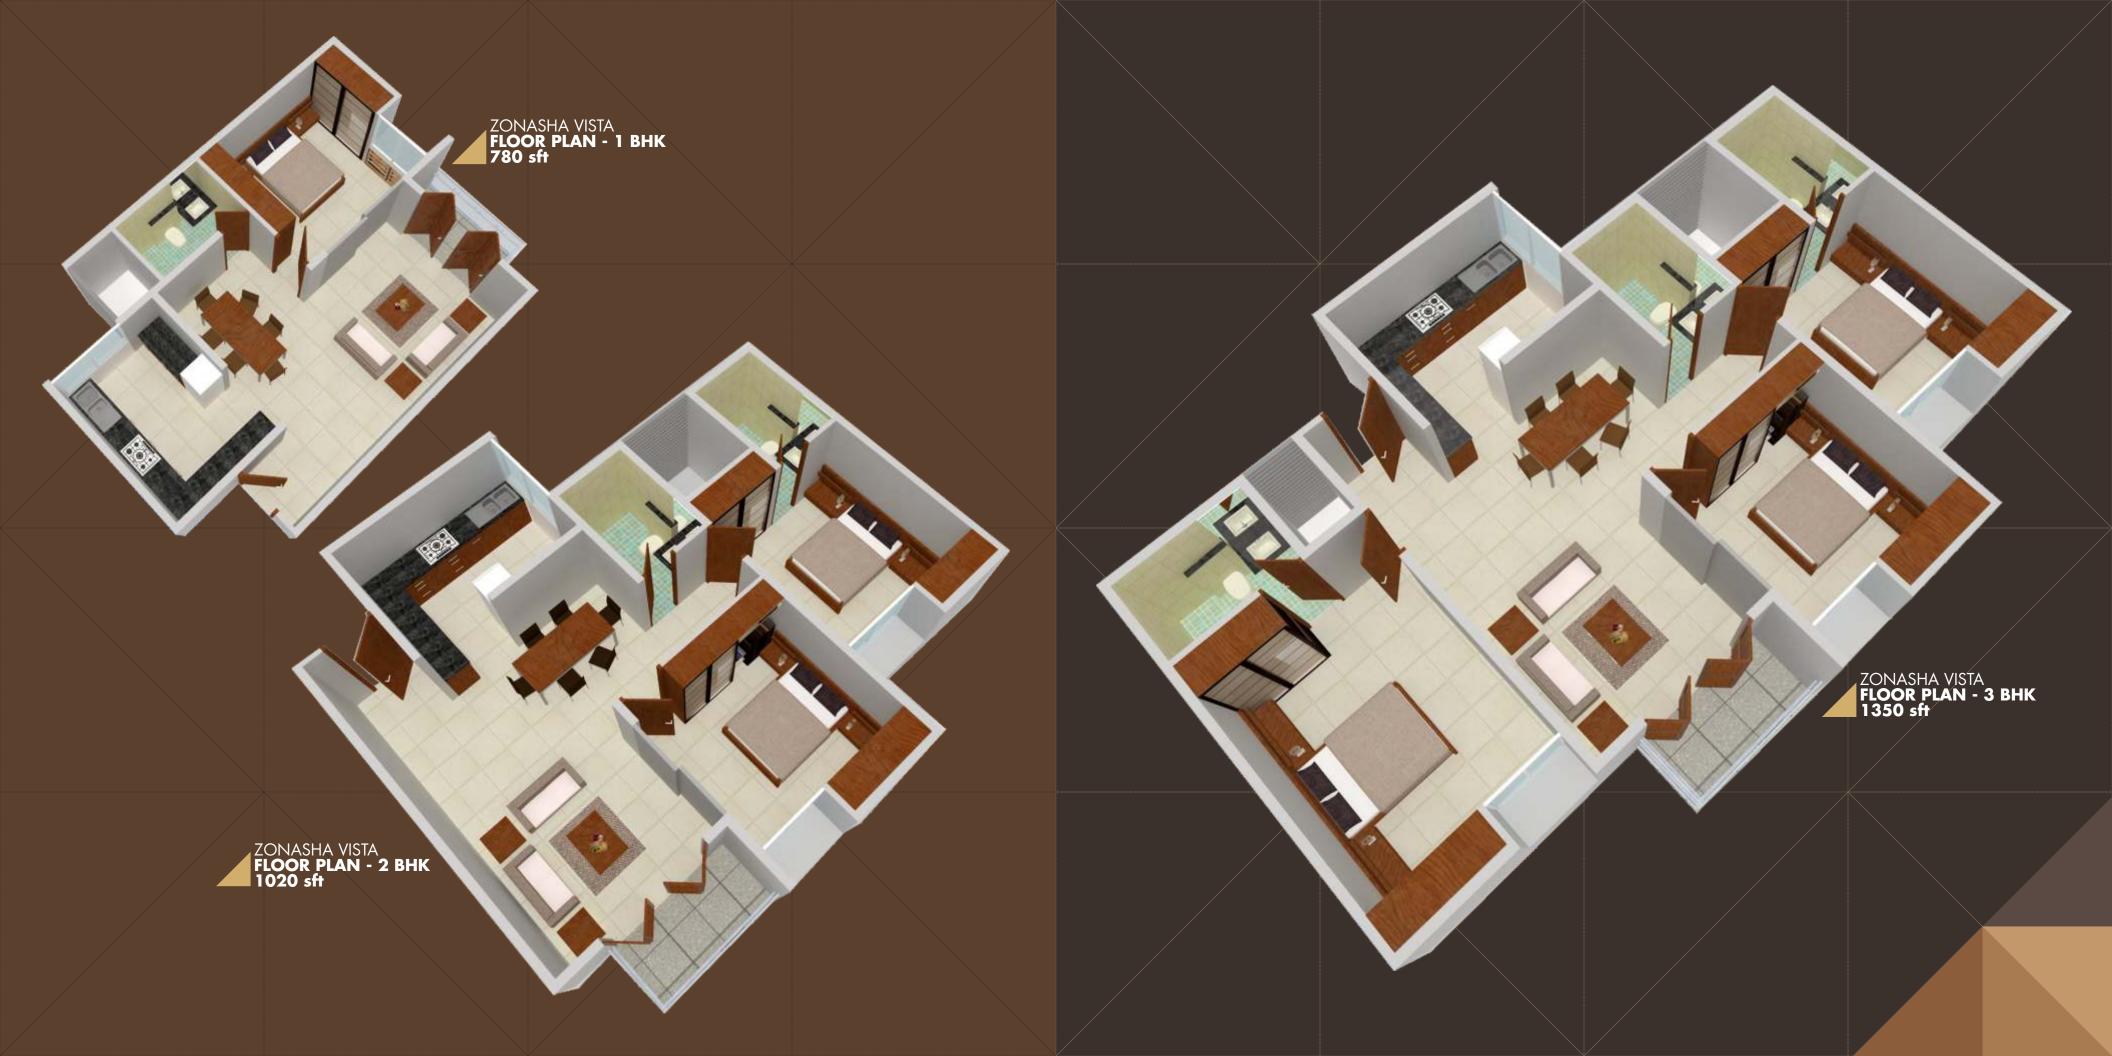

Designed for energized and vibrant living,
Zonasha Vista is all about optimized spaces.
All our apartments are right sized, which means
that you have all the space you need to live
comfortably. Perfectly planned layouts ensure that
your home is filled with the goodness of natural
light and fresh air all times of the day, while
spaces blend one into each other for free-flowing,
uncluttered living.

In addition, high quality finishes and fixtures ensure a premium, luxury feel to your home.

Together, providing you with an enviable quality of life.