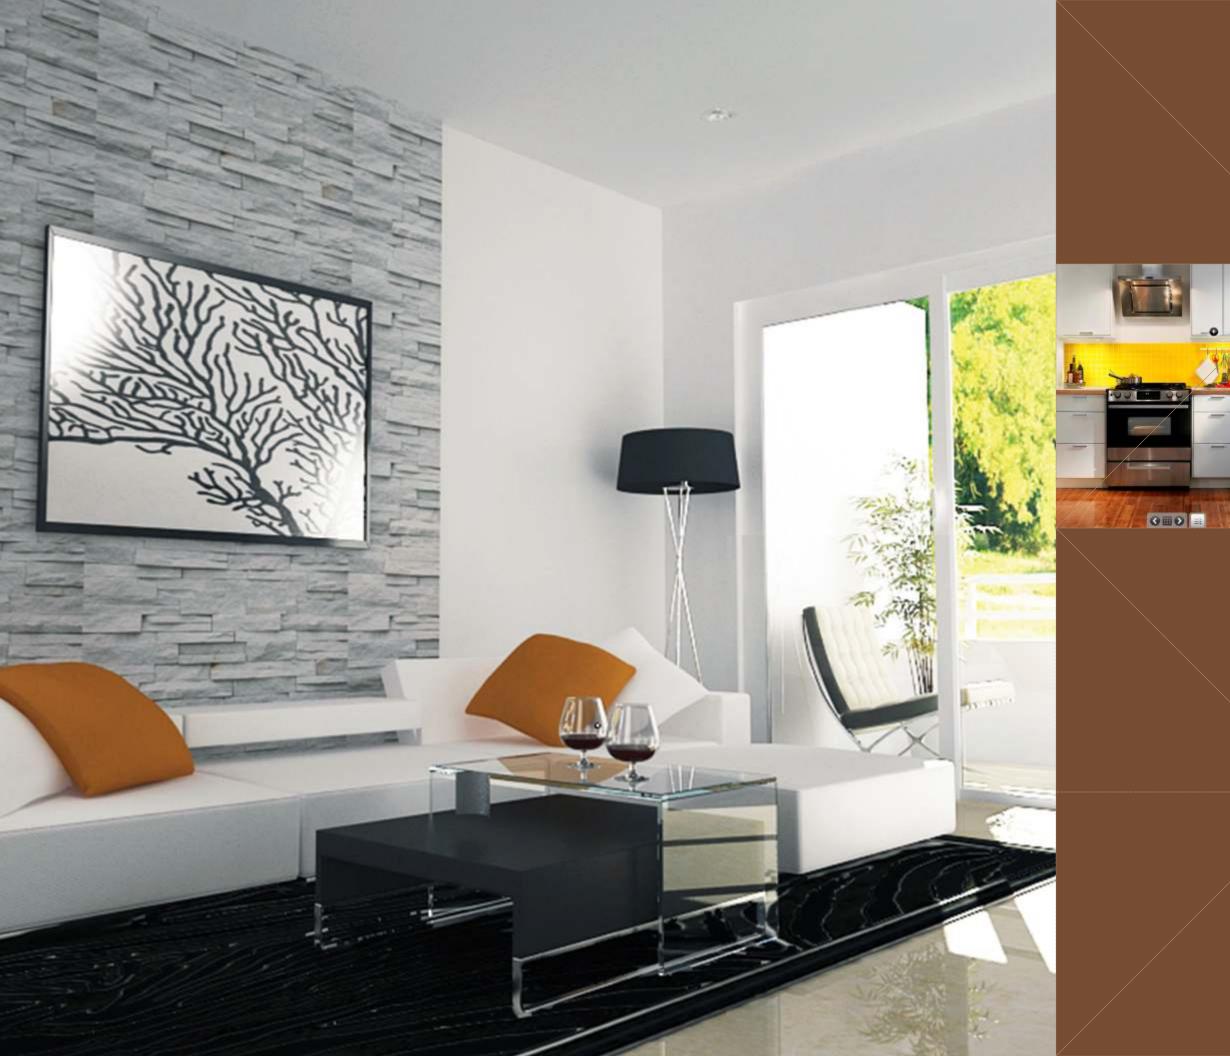

Designed for energized and vibrant living,
Zonasha Vista is all about optimized spaces.
All our apartments are right sized, which means
that you have all the space you need to live
comfortably. Perfectly planned layouts ensure that
your home is filled with the goodness of natural
light and fresh air all times of the day, while
spaces blend one into each other for free-flowing,
uncluttered living.

In addition, high quality finishes and fixtures ensure a premium, luxury feel to your home.

Together, providing you with an enviable quality of life.

#### Kitchen

- Black granite platform counter.
- Ceramic tile dado for 2 feet over a granite counter.
- Single bowl single drain steel sink with single lever tap.
- Provision for water purifier point and instant geyser.
- Provision for washing machine in utility area.