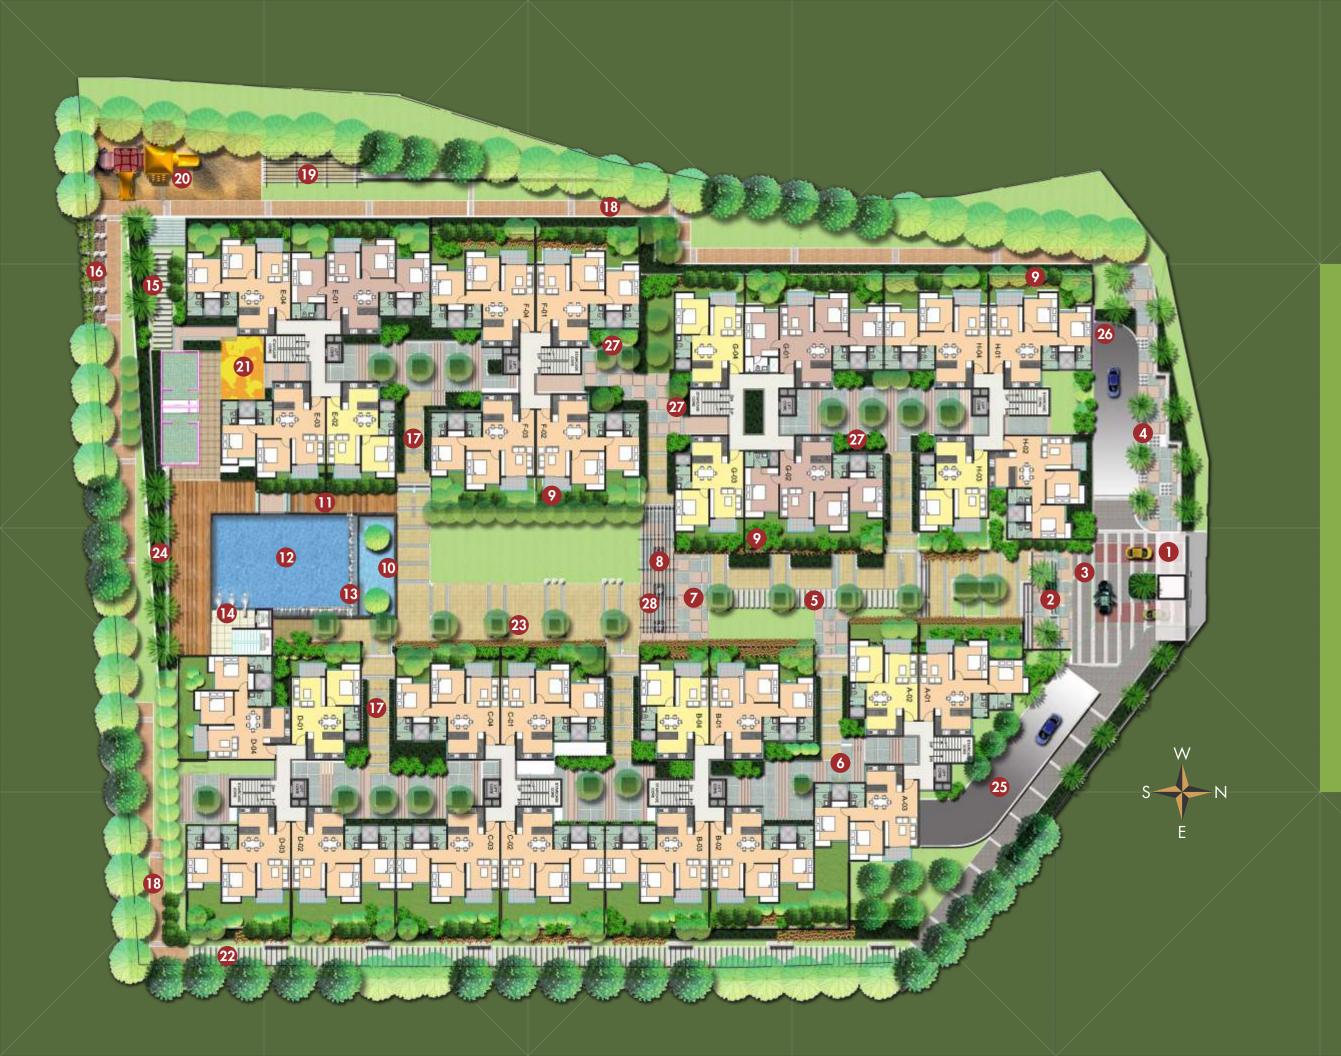

#### **LEGEND**

- Entrance Archway
- Entrance Plaza
- 3. Drop Off Area
- 4. Palm Court
- Chit Chat Area
- 6. Central Court
- Central Plaza
- 8. Trellis
- 9. Private Garden
- 10. Lotus Pond
- 11. Wooden Deck
- 12. Swimming Pool
- 13. Vanishing Edge14. Water Fall
- 15. Youth Corner

- 16. Bamboo Garden
- 17. Pathway
- 18. Jogging Track
- 19. Parents Seating
- 20. Childrens Play Area
- 21. Tot Lot with Rubber Flooring
- 22. Seater Wall
- 23. Tree with Seater
- 24. Palm Groove
- 25. Ramp Entry
- 26. Ramp Exit
- 27. Shade Loving Planters
- 28. Water Features