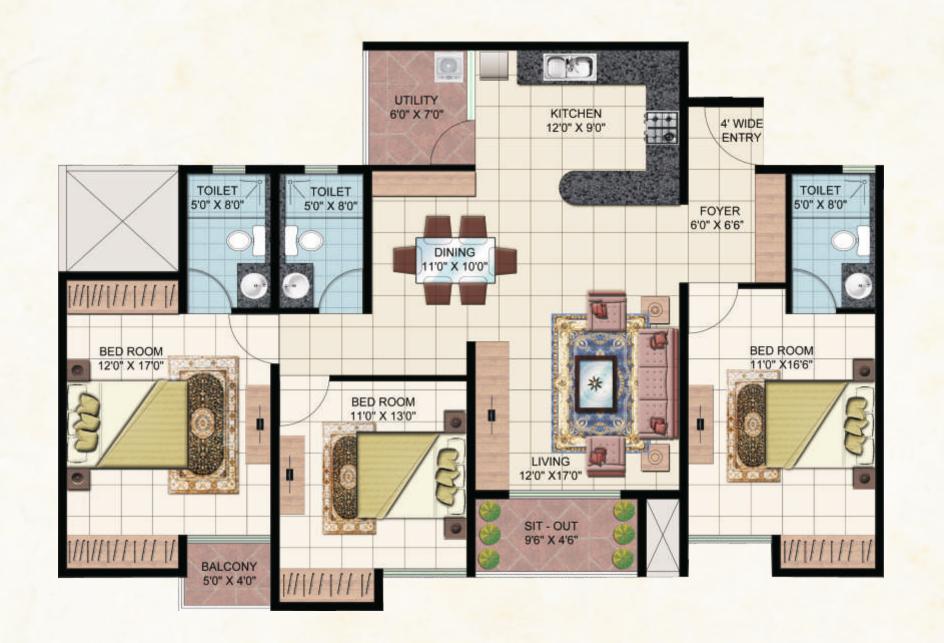

LCB and individual meter for each apartment.
- MCB for each room.
- Geyser points in toilets, washing machine, refrigerator, microwave points in kitchen, utility.
- TV and Telephone Point in Living and Master Bed Room.
- Split AC provision in Master Bed Room.
- Sufficient power outlets and light and fan points will be provided.

#### SECURITY

- Compound wall around the Complex.
- 24 hours security with intercom facility from each apartmentto
   Security Room, Club House and other apartments.
- CCTV coverage around the Apartment Complex.

#### POWER BACKUP

- Generator Backup for lights in common areas, lift and water pumps.
- 2 KVA power backup to each apartment.

#### **ELEVATORS**

• 6 passenger automatic elevator of SCHINDLERor equivalent make.

### Floor Plans







### Floor Plans









Route Map TOWARDS KORAMANGALA TOTAL MALL INTERNATIONAL SCHOOL HSR WATER TANK NATIONAL INSTITUTE OF FASHION TECHNOLOGY HSR CLUB PRESTIGE FERNS RESIDENCY VIBGYOR SCHOOL AMRITA SCHOOL OF ENGINEERING SHASHITHA INDUSTRIAL ESTATE



### **KEY DISTANCES**

: 45Kms International Airport HSR Layout : 3Kms Koramangala : 6Kms Kudlu Main Road : 3Kms Freedom International School : 3Kms Vibgyor School : 2Kms BMAX Hospital : 2Kms Amrita School of Engineering : 3Kms Whitefield : 8Kms Electronic City : 7Kms Majestic (Kempegowda Bus Stand) : 16Kms K R Market : 15Kms K R Puram : IOKms

4 BEDROOM APARTMENT - 1884 SQ.FT.