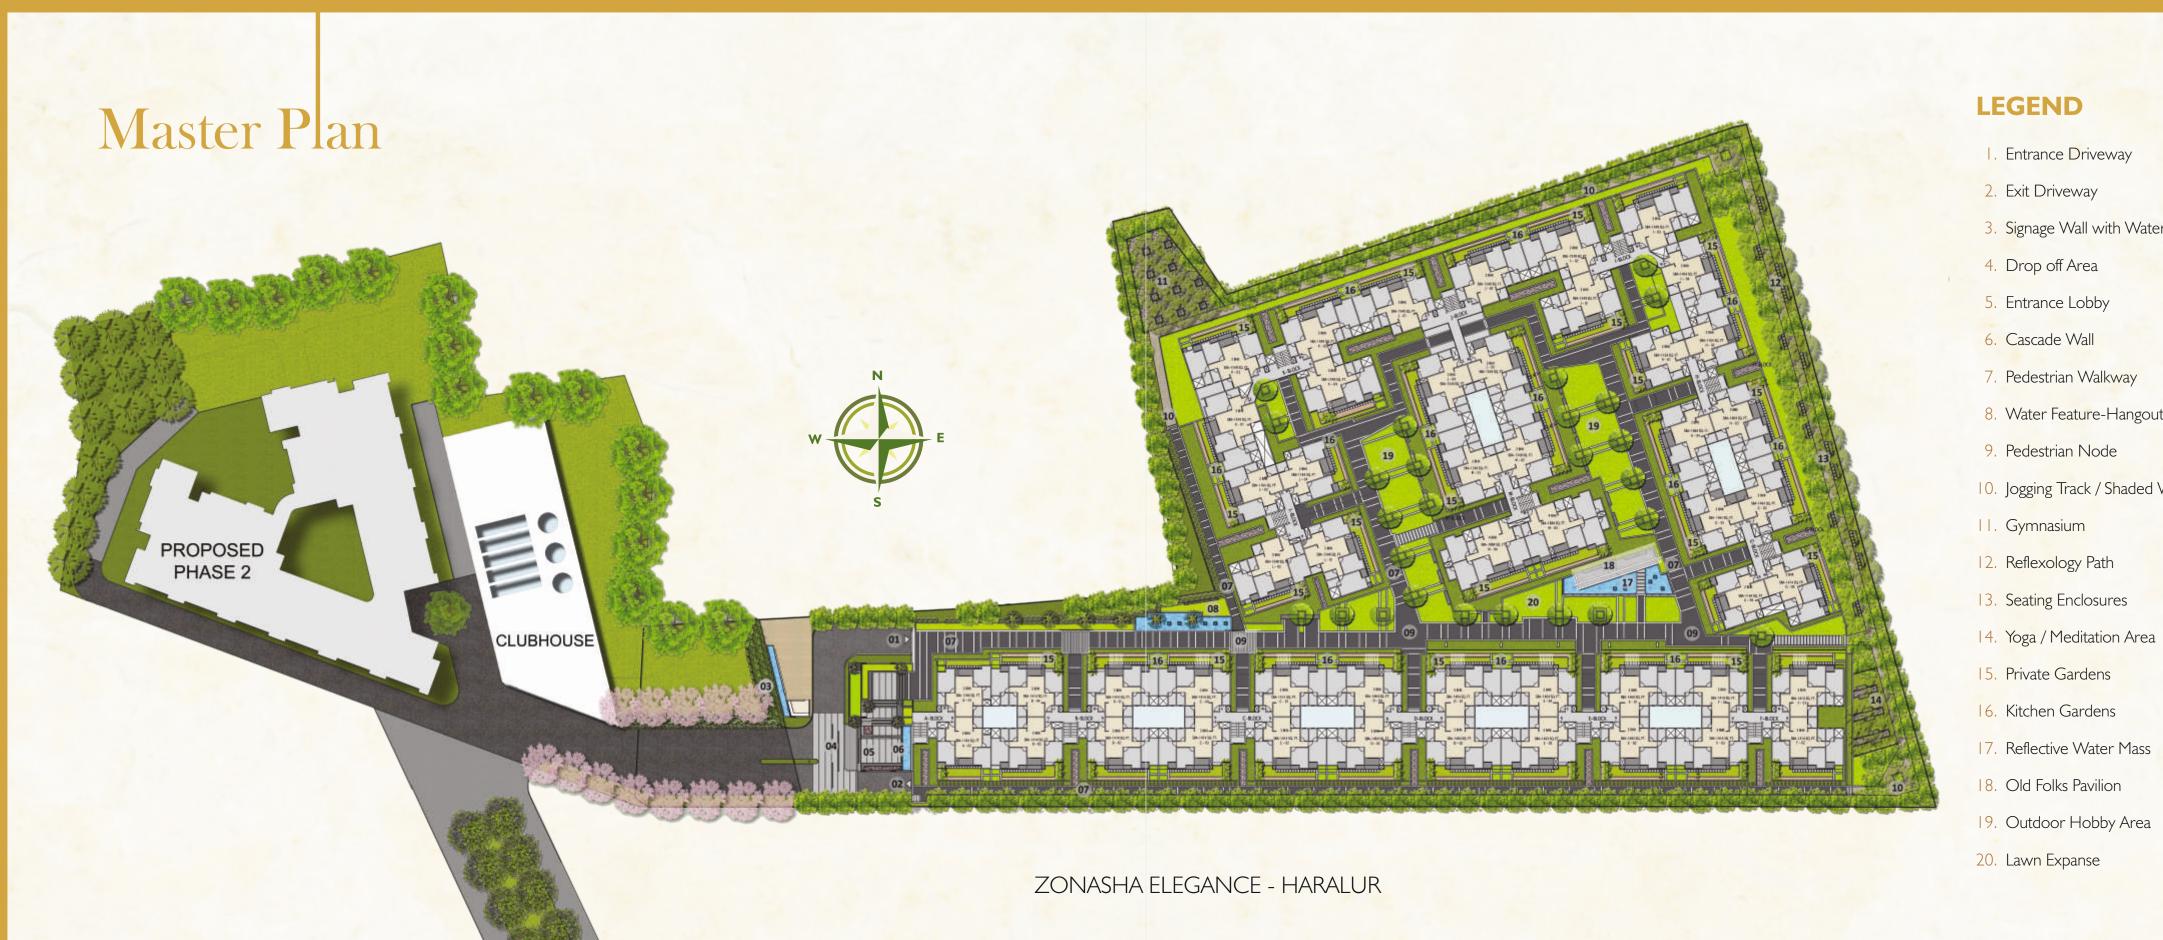

- I. Entrance Driveway
- 3. Signage Wall with Water Feature

- 7. Pedestrian Walkway
- 8. Water Feature-Hangout Area
- 10. Jogging Track / Shaded Walkway

### Facilities & Amenities

- Entry Plaza with Water Feature
   & Sculpture
- Driveway with Avenue Planting
- 60% Open Space
- Club house with Sporting Facilities
- Gymnasium
- Swimming Pool
- Multipurpose Hall
- Children's Play Area with Integrated Play Equipment

- Half Basketball Court
- Badminton Court
- Tennis Court
- Jogging Track
- Fountain Plaza
- Party Lawn
- Meditation Deck & many more...