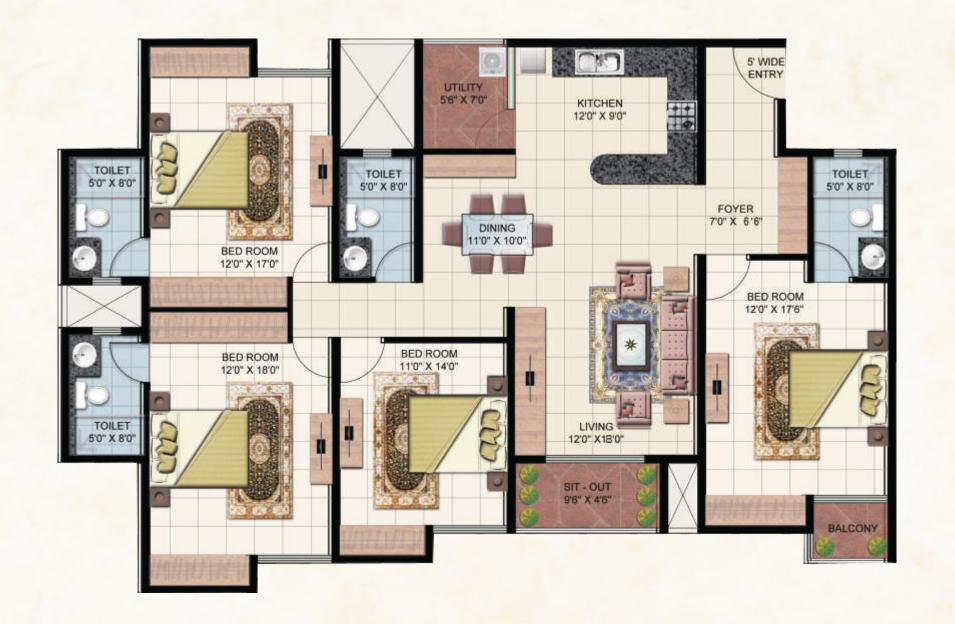

d individual meter for each apartment.
- MCB for each room.
- Geyser points in toilets, washing machine, refrigerator, microwave points in kitchen, utility.
- TV and Telephone Point in Living and Master Bed Room.
- Split AC provision in Master Bed Room.
- Sufficient power outlets and light and fan points will be provided.

#### SECURITY

- Compound wall around the Complex.
- 24 hours security with intercom facility from each apartmentto
   Security Room, Club House and other apartments.
- CCTV coverage around the Apartment Complex.

#### POWER BACKUP

- Generator Backup for lights in common areas, lift and water pumps.
- 2 KVA power backup to each apartment.

#### **ELEVATORS**

• 6 passenger automatic elevator of SCHINDLERor equivalent make.

### Floor Plans







### Floor Plans









Route Map TOWARDS KORAMANGALA TOTAL MALL INTERNATIONAL SCHOOL HSR WATER TANK NATIONAL INSTITUTE OF FASHION TECHNOLOGY HSR CLUB PRESTIGE FERNS RESIDENCY VIBGYOR SCHOOL AMRITA SCHOOL OF ENGINEERING SHASHITHA INDUSTRIAL ESTATE



### **KEY DISTANCES**

: 45Kms International Airport HSR Layout : 3Kms Koramangala : 6Kms Kudlu Main Road : 3Kms Freedom International School : 3Kms Vibgyor School : 2Kms BMAX Hospital : 2Kms Amrita School of Engineering : 3Kms Whitefield : 8Kms Electronic City : 7Kms Majestic (Kempegowda Bus Stand) : 16Kms K R Market : 15Kms K R Puram : IOKms

4 BEDROOM APARTMENT - 1884 SQ.FT.