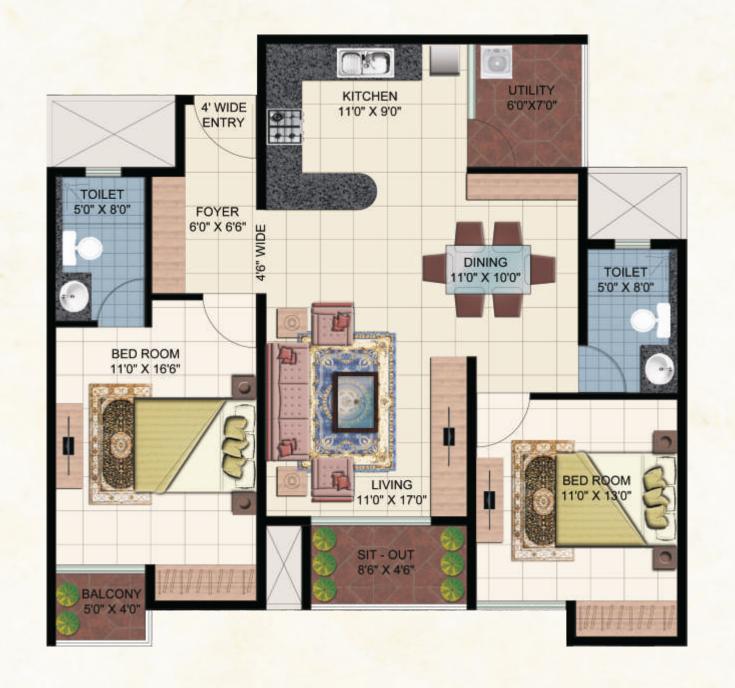

or equivalent make.
- ELCB and individual meter for each apartment.
- MCB for each room.
- Geyser points in toilets, washing machine, refrigerator, microwave points in kitchen, utility.
- TV and Telephone Point in Living and Master Bed Room.
- Split AC provision in Master Bed Room.
- Sufficient power outlets and light and fan points will be provided.

#### SECURITY

- Compound wall around the Complex.
- 24 hours security with intercom facility from each apartmentto
   Security Room, Club House and other apartments.
- CCTV coverage around the Apartment Complex.

#### POWER BACKUP

- Generator Backup for lights in common areas, lift and water pumps.
- 2 KVA power backup to each apartment.

#### **ELEVATORS**

• 6 passenger automatic elevator of SCHINDLERor equivalent make.

### Floor Plans







### Floor Plans









Route Map TOWARDS KORAMANGALA TOTAL MALL INTERNATIONAL SCHOOL HSR WATER TANK NATIONAL INSTITUTE OF FASHION TECHNOLOGY HSR CLUB PRESTIGE FERNS RESIDENCY VIBGYOR SCHOOL AMRITA SCHOOL OF ENGINEERING SHASHITHA INDUSTRIAL ESTATE



### **KEY DISTANCES**

: 45Kms International Airport HSR Layout : 3Kms Koramangala : 6Kms Kudlu Main Road : 3Kms Freedom International School : 3Kms Vibgyor School : 2Kms BMAX Hospital : 2Kms Amrita School of Engineering : 3Kms Whitefield : 8Kms Electronic City : 7Kms Majestic (Kempegowda Bus Stand) : 16Kms K R Market : 15Kms K R Puram : IOKms

4 BEDROOM APARTMENT - 1884 SQ.FT.