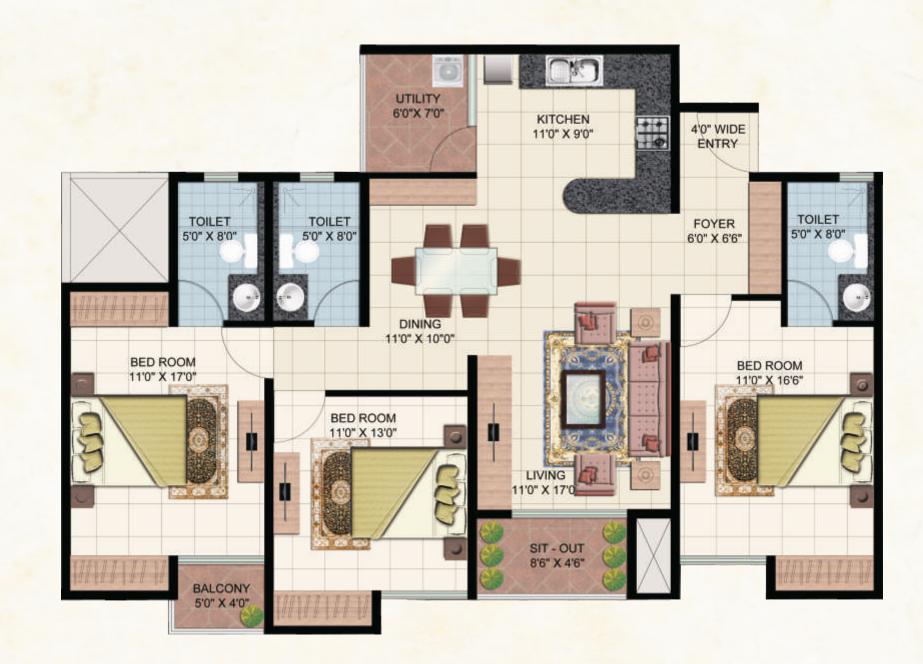

equivalent make.
- ELCB and individual meter for each apartment.
- MCB for each room.
- Geyser points in toilets, washing machine, refrigerator, microwave points in kitchen, utility.
- TV and Telephone Point in Living and Master Bed Room.
- Split AC provision in Master Bed Room.
- Sufficient power outlets and light and fan points will be provided.

#### SECURITY

- Compound wall around the Complex.
- 24 hours security with intercom facility from each apartmentto
   Security Room, Club House and other apartments.
- CCTV coverage around the Apartment Complex.

#### POWER BACKUP

- Generator Backup for lights in common areas, lift and water pumps.
- 2 KVA power backup to each apartment.

#### **ELEVATORS**

• 6 passenger automatic elevator of SCHINDLERor equivalent make.

### Floor Plans







### Floor Plans









Route Map TOWARDS KORAMANGALA TOTAL MALL INTERNATIONAL SCHOOL HSR WATER TANK NATIONAL INSTITUTE OF FASHION TECHNOLOGY HSR CLUB PRESTIGE FERNS RESIDENCY VIBGYOR SCHOOL AMRITA SCHOOL OF ENGINEERING SHASHITHA INDUSTRIAL ESTATE



### **KEY DISTANCES**

: 45Kms International Airport HSR Layout : 3Kms Koramangala : 6Kms Kudlu Main Road : 3Kms Freedom International School : 3Kms Vibgyor School : 2Kms BMAX Hospital : 2Kms Amrita School of Engineering : 3Kms Whitefield : 8Kms Electronic City : 7Kms Majestic (Kempegowda Bus Stand) : 16Kms K R Market : 15Kms K R Puram : IOKms

4 BEDROOM APARTMENT - 1884 SQ.FT.