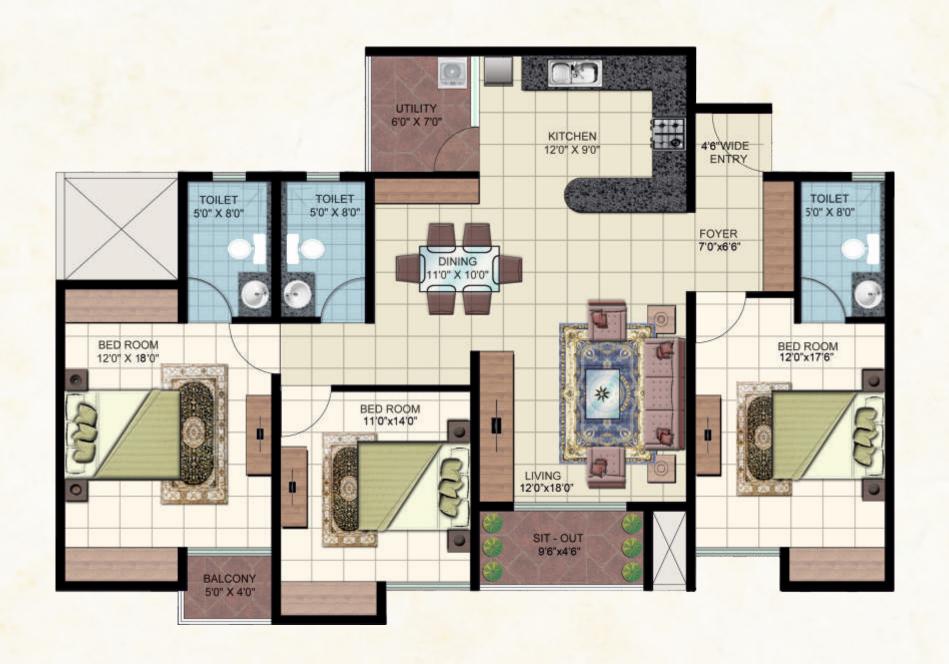

B and individual meter for each apartment.
- MCB for each room.
- Geyser points in toilets, washing machine, refrigerator, microwave points in kitchen, utility.
- TV and Telephone Point in Living and Master Bed Room.
- Split AC provision in Master Bed Room.
- Sufficient power outlets and light and fan points will be provided.

#### SECURITY

- Compound wall around the Complex.
- 24 hours security with intercom facility from each apartmentto
   Security Room, Club House and other apartments.
- CCTV coverage around the Apartment Complex.

#### POWER BACKUP

- Generator Backup for lights in common areas, lift and water pumps.
- 2 KVA power backup to each apartment.

#### **ELEVATORS**

• 6 passenger automatic elevator of SCHINDLERor equivalent make.

### Floor Plans







### Floor Plans









Route Map TOWARDS KORAMANGALA TOTAL MALL INTERNATIONAL SCHOOL HSR WATER TANK NATIONAL INSTITUTE OF FASHION TECHNOLOGY HSR CLUB PRESTIGE FERNS RESIDENCY VIBGYOR SCHOOL AMRITA SCHOOL OF ENGINEERING SHASHITHA INDUSTRIAL ESTATE



### **KEY DISTANCES**

: 45Kms International Airport HSR Layout : 3Kms Koramangala : 6Kms Kudlu Main Road : 3Kms Freedom International School : 3Kms Vibgyor School : 2Kms BMAX Hospital : 2Kms Amrita School of Engineering : 3Kms Whitefield : 8Kms Electronic City : 7Kms Majestic (Kempegowda Bus Stand) : 16Kms K R Market : 15Kms K R Puram : IOKms

4 BEDROOM APARTMENT - 1884 SQ.FT.